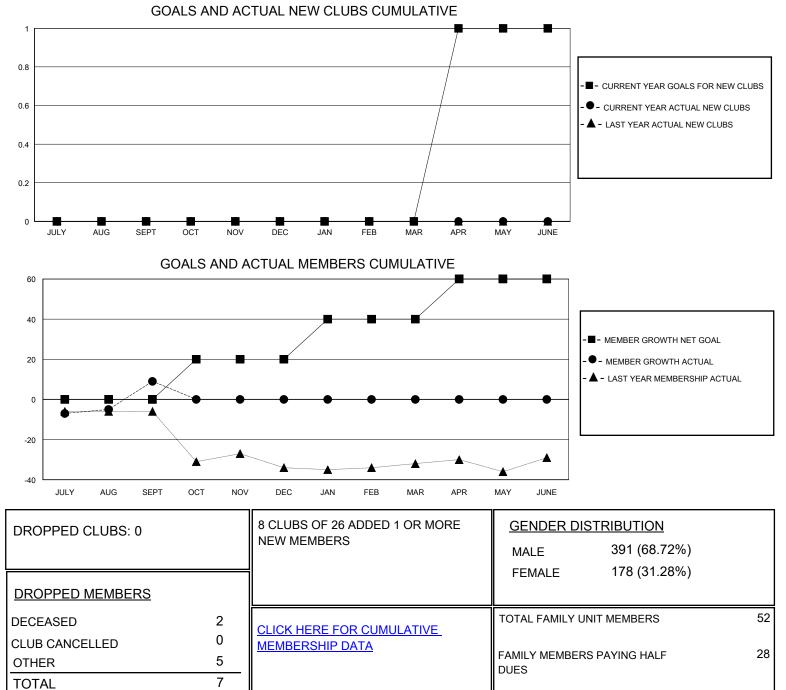

## MONTHLY MEMBERSHIP PROGRESS REPORT

District 14 W

Results as of: 9/30/2023

| GMT:                  | LOCATION PENNSYLVANIA |           |               |                       |                         |                         | GMT CA                                             |
|-----------------------|-----------------------|-----------|---------------|-----------------------|-------------------------|-------------------------|----------------------------------------------------|
| Clubs                 |                       |           |               | Members               |                         |                         |                                                    |
| RESULTS FOR 2023-2024 |                       |           |               | RESULTS FOR 2023-2024 |                         |                         |                                                    |
| QUARTER               | NEW CLUB GOAL         | NEW CLUBS | DROPPED CLUBS | QUARTER               | IBER GROWTH NET<br>GOAL | MEMBER GROWTH<br>ACTUAL | DROPPED<br>MEMBERS ACTUAL<br>(including transfers) |
| JULY/AUG/SEPT         | 0                     | 0         | 0             | JULY/AUG/SEPT         | 0                       | 17                      | 7                                                  |
| OCT/NOV/DEC           | 0                     | 0         | 0             | OCT/NOV/DEC           | 20                      | 0                       | 0                                                  |
| JAN/FEB/MAR           | 0                     | 0         | 0             | JAN/FEB/MAR           | 20                      | 0                       | 0                                                  |
| APR/MAY/JUNE          | 1                     | 0         | 0             | APR/MAY/JUNE          | 20                      | 0                       | 0                                                  |